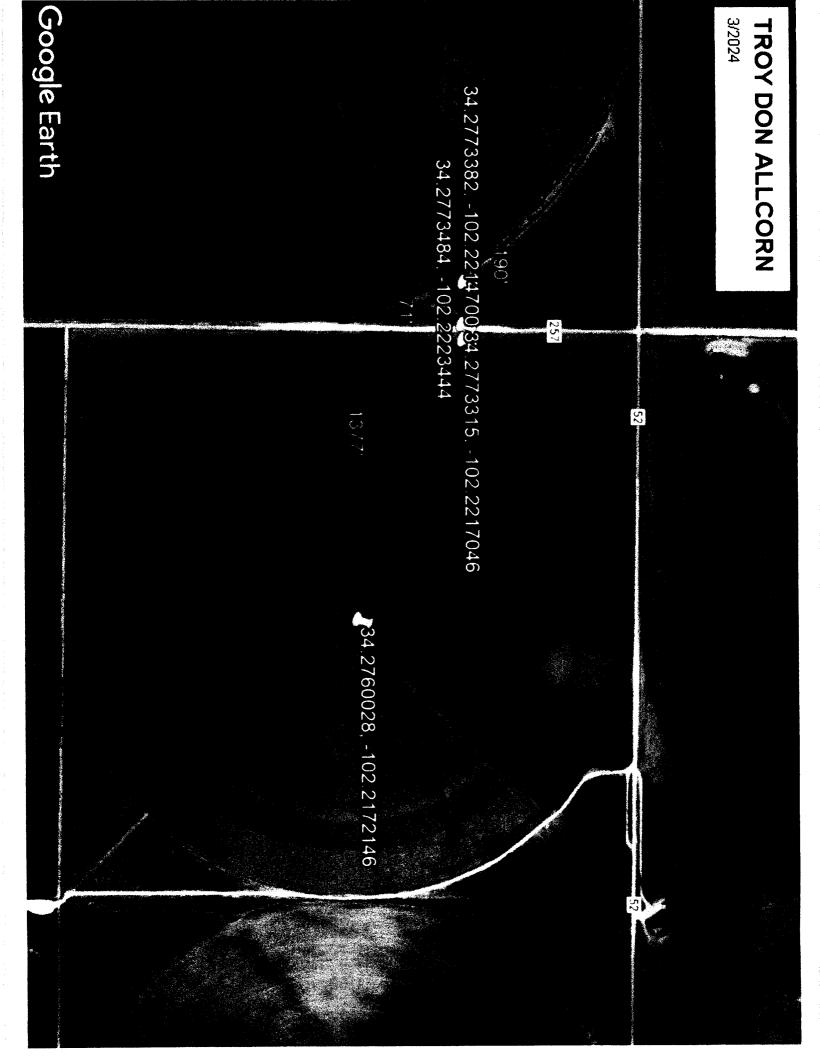

## "EXHIBIT A"

| League No/E<br>Section No<br>Labor/Quarter No<br>Road Block No | ···                                                        |                                                                         |               |
|----------------------------------------------------------------|------------------------------------------------------------|-------------------------------------------------------------------------|---------------|
|                                                                | ached ma                                                   | NP                                                                      |               |
|                                                                |                                                            |                                                                         |               |
|                                                                |                                                            |                                                                         |               |
|                                                                |                                                            |                                                                         |               |
|                                                                |                                                            |                                                                         |               |
|                                                                |                                                            |                                                                         |               |
|                                                                |                                                            |                                                                         |               |
|                                                                |                                                            |                                                                         |               |
|                                                                |                                                            |                                                                         |               |
|                                                                |                                                            |                                                                         |               |
| ·                                                              |                                                            | S                                                                       | •             |
| STATE OF TEXAS                                                 |                                                            |                                                                         |               |
| COUNTY OF LAMB                                                 | 1                                                          |                                                                         |               |
| known to me to be to instrument and who                        | he person(s) whose nar                                     | me(s) is/are subscribed to<br>es that the above and for<br>and correct. | the foregoing |
| Sworn to and sul                                               | bscribed before me, this                                   | s <u>alo</u> day of <u>Y</u>                                            | March 10-2024 |
| Notary Public in                                               | and for Land C                                             | County, Texas.                                                          |               |
|                                                                |                                                            | mya Morri                                                               | D             |
| My Notary                                                      | NO 17<br>NETTE MORRIS<br>1 ID # 128977115<br>5 May 4, 2024 | ARY PUBLIC                                                              |               |

TROY DON ALLCORN
ROAD CROSSING

4 2773315. -102 2217<mark>04</mark>6

34 2773382, -102 2214700

CR 25

Google Earth